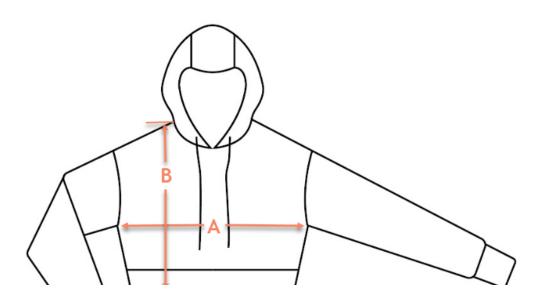

## \*\*These are garment measurements IN INCHES (not body measurements)

PLEASE EXPECT THESE GARMENTS TO BE MADE WITHIN THE INDUSTRY STANDARD OF 1 INCH TOLERANCE.

|   | HOODIES    | GXS  | GS | GM   | GL | GXL  |
|---|------------|------|----|------|----|------|
| Α | HALF CHEST | 16   | 17 | 18   | 19 | 20   |
| В | LENGTH     | 16.5 | 17 | 17.5 | 18 | 18.5 |
|   |            |      |    |      |    |      |

# Fleece Crop Top Hoodie/Crewneck Sizing Chart - Women Sizes

SKUs: PCROPH1 and PCROPC1

## \*\*These are garment measurements IN INCHES (not body measurements)

### PLEASE EXPECT THESE GARMENTS TO BE MADE WITHIN THE INDUSTRY STANDARD OF 1 INCH TOLERANCE.

|   | HOODIES    | wxs | ws   | WM    | WL   | WXL   | W2XL |
|---|------------|-----|------|-------|------|-------|------|
| Α | HALF CHEST | 21  | 22   | 23.25 | 24.5 | 25.75 | 26.5 |
| В | LENGTH     | 19  | 19.5 | 20    | 20.5 | 21    | 21.5 |
|   |            |     |      |       |      |       |      |

#### 1. MEASURE GEAR THAT FITS YOUR PLAYER WELL & CONVERT TO OUR CHART:

- Take a Hoodie Crop Top/Sweatshirt Crop Top that fits well and measure the length from highest point of the shoulder down to the bottom. For the chest, measure the half chest (across the front at level of bottom of the armhole opening).

#### 2. MEASURE THE PLAYERS:

- The size chart reflects the Hoodie/Crop Top Sweatshirt Crop Top size. Keeping that in mind, when measuring for the Tops, simply measure around your player's chest. For length, measure from top of shoulders to where you want the hoodie to fall. Go with the bigger size if both measurements point to different sizes on the chart.