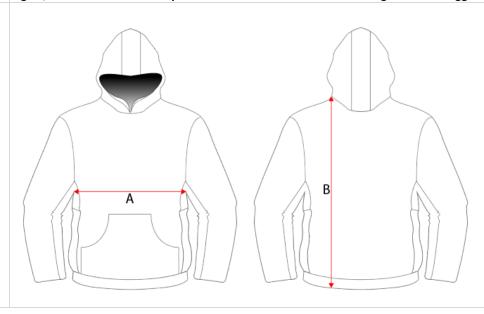

# Fleece Hoodie/Crewneck (UNISEX) Sizing Chart – YOUTH Sizes

SKUs: PFH11, DYEPFH11, PFH12, DYEPFH12, PFH13, DYEPFH13, PFC3, DYEPFC3, PFC4, DYEPFC4

\*\*These are garment measurements IN INCHES (not body measurements)

PLEASE EXPECT THESE GARMENTS TO BE MADE WITHIN THE INDUSTRY STANDARD OF 1 INCH TOLERANCE.

|   | HOODIES    | YXS  | YS | YM   | YL | YXL  |  |  |
|---|------------|------|----|------|----|------|--|--|
| Α | HALF CHEST | 16   | 17 | 18   | 19 | 20   |  |  |
| В | LENGTH     | 22.5 | 23 | 23.5 | 24 | 24.5 |  |  |
|   |            |      |    |      |    |      |  |  |
|   |            |      |    |      |    |      |  |  |

#### 1. MEASURE GEAR THAT FITS YOUR PLAYER WELL & CONVERT TO OUR CHART:

- Take a Hoodie that fits well and measure the length from highest point of the shoulder down to the bottom. For the chest, measure the half chest (across the front at level of bottom of the armhole opening).